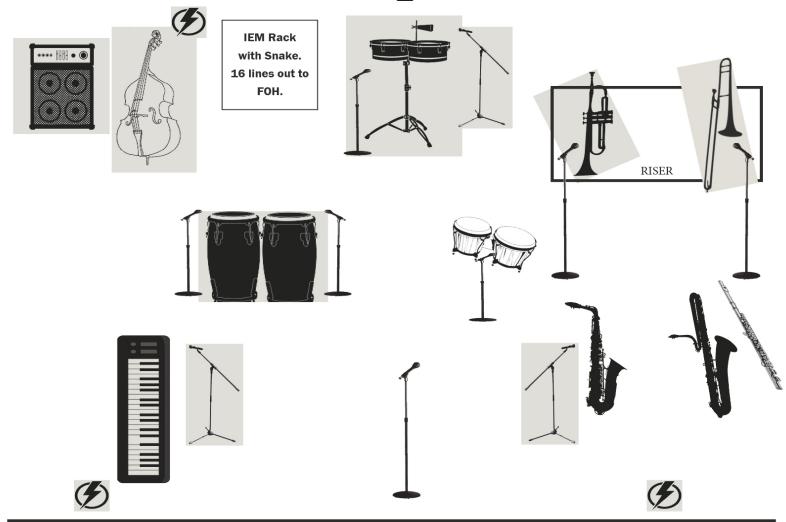

## **LPT Stage Plot**

## **LPT Input List**

| Ch. | Description                  |
|-----|------------------------------|
| 1   | Keyboard                     |
| 2   | Bass Amp                     |
| 3   | Timbales                     |
| 4   | Congas                       |
| 5   | Congas                       |
| 6   | Bongo                        |
| 7   | Tenor Sax                    |
| 8   | Baritone Sax                 |
| 9   | Trombone                     |
| 10  | Trumpet                      |
| 11  | Flute                        |
| 12  | Keyboard Vox                 |
| 13  | Bongo Vox (only if required) |
| 14  | Timbales Vox                 |
| 15  | Tenor Sax Vox                |
| 16  | Lead Vox                     |

FRONT OF STAGE

- LPT provides closed IEM system
- LPT provides all mics and stands
- LPT provides FOH 16 channels out from IEM system via snake.
- Venue provides power: Downstage Right & Left, Upstage Right
- Venue provides FOH equipment, lights, FOH engineer.
- House wedges should be turned off
- Venue provides band riser for horns